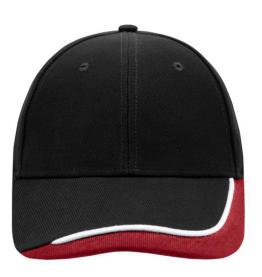

## 6 panel cap with special three-coloured sandwich

6 embroidered ventilation holes Laminated front panels Padded satin sweatband Clip fastener with buckle in mat silver and embroidered eyelet Super heavy brushed cotton

## Available colours

aqua/navy/white (279C, 296C, whiteC) black/white/red (blackC, white, 199C)

orange/dark-green/white (1575C, 343C, whiteC)

- black/white/dark-green (blackC, white, 627C) black/white/royal (blackC, white, 287C)
- dark-green/white/black (343C, white, blackC) \_ light-grey/white/black (400C, whiteC, blackC) red/white/black (200C, white, blackC)
- black/white/light-grey (blackC, white, 430C) dark-green/red/dark-green (343C, 200C, 343C)