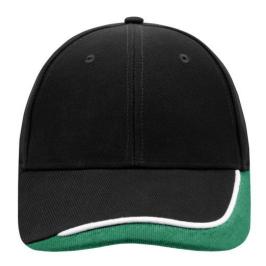

# 6 panel cap with special three-coloured sandwich

6 embroidered ventilation holes Laminated front panels Padded satin sweatband Clip fastener with buckle in mat silver and embroidered eyelet

Super heavy brushed cotton

Outer fabric (350 g/m²): 100% Fabric:

cotton

Country of origin: Volksrepublik China

65050030 **Customs tariff number:** 

### Available colours

aqua/navy/white (279C, 296C, whiteC) black/white/red (blackC, white, 199C)

orange/dark-green/white (1575C, 343C, whiteC)

black/white/dark-green (blackC, white, 627C) black/white/royal (blackC, white, 287C)