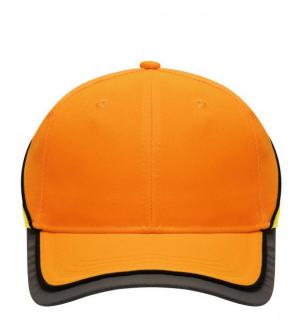

# Functional 6 panel cap in loud neon colours

2 embroidered ventilation holes 4 stitching lines on the peak Contrasting piping around the cap Laminated front panels Padded satin sweat band

Reflective hook and loop fastener and border around the peak (without protective function/no PPE)

# Available colours

neon-orange/neon-yellow (1505C, 809C) neon-yellow/neon-orange (809C, 804C)