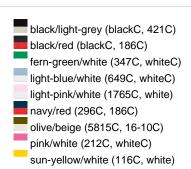

### Sandwich cap in a multitude of colour combinations

6 embroidered ventilation holes 6 decorative stitching lines on the peak Front panels laminated Lined satin sweatband Clip fastener with brass buckle and embroidered eyelet Super heavy brushed cotton

Fabric: Outer fabric (350 g/m²): 100%

cotton

Country of origin: Volksrepublik China

Customs tariff number: 65050030

### Care instructions:



## Available colours

|                            | one size |
|----------------------------|----------|
| Weight in g                | 84 g     |
| VPE                        | 24/144   |
| (Pcs. per inner packaging  |          |
| / pcs. per outer packaging |          |

### Available colours









# **OEKO-TEX® Stoff**

The fabric of this article has been tested for harmful substances and certified acc. to STANDARD 100 by OEKO-



# 6 Panel

Division of cap into 6 segments. Advantage: One of the most popular cap shapes in Europe

Stand: 01.06.2024 - 08:26:32