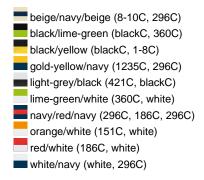

### Sandwich cap in a multitude of colour combinations

6 embroidered ventilation holes 6 decorative stitching lines on the peak Front panels laminated Lined satin sweatband Clip fastener with brass buckle and embroidered eyelet Super heavy brushed cotton

Fabric: Outer fabric (350 g/m²): 100%

cotton

Country of origin: Volksrepublik China

Customs tariff number: 65050030

### Care instructions:



## Available colours

|                            | one size |
|----------------------------|----------|
| Weight in g                | 84 g     |
| VPE                        | 24/144   |
| (Pcs. per inner packaging  |          |
| / pcs. per outer packaging |          |

### Available colours









# **OEKO-TEX® Stoff**

The fabric of this article has been tested for harmful substances and certified acc. to STANDARD 100 by OEKO-



# 6 Panel

Division of cap into 6 segments. Advantage: One of the most popular cap shapes in Europe

Stand: 01.06.2024 - 08:26:32