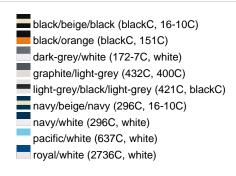

### Sandwich cap in a multitude of colour combinations

6 embroidered ventilation holes 6 decorative stitching lines on the peak Front panels laminated Lined satin sweatband Clip fastener with brass buckle and embroidered eyelet Super heavy brushed cotton

Fabric: Outer fabric (350 g/m²): 100%

cotton

Country of origin: Volksrepublik China

Customs tariff number: 65050030

### Care instructions:



## Available colours

|                            | one size |
|----------------------------|----------|
| Weight in g                | 84 g     |
| VPE                        | 24/144   |
| (Pcs. per inner packaging  |          |
| / pcs. per outer packaging |          |

### Available colours









# **OEKO-TEX® Stoff**

The fabric of this article has been tested for harmful substances and certified acc. to STANDARD 100 by OEKO-



# 6 Panel

Division of cap into 6 segments. Advantage: One of the most popular cap shapes in Europe

Stand: 01.06.2024 - 08:26:32