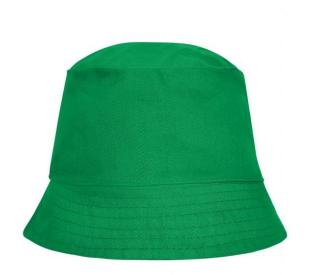

# MB006 Bob Hat

## Simple promo hat

6 stitching lines on the brim Cotton sweat band Head size: 58 cm

**Fabric:** Outer fabric (165 g/m²): 100%

cotton

Country of origin: Volksrepublik China

Customs tariff number: 65050090

### Available colours