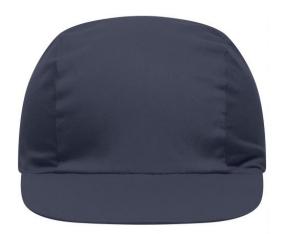

# Promo cap with vertical panel and elastic band

Low-profile Cotton sweatband

**Fabric:** Outer fabric (165 g/m²): 100%

cotton

Country of origin: Volksrepublik China

Customs tariff number: 65050030

#### 3 Panel

Division of cap into 3 segments. Advantage: A large advertising space without annoying seams on front- and side-panels

Stand: 01.06.2024 - 13:35:35