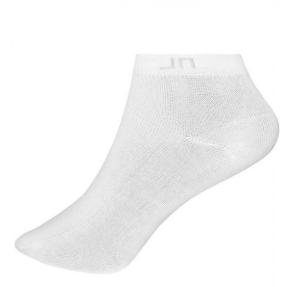

## Function & comfortable sneaker socks

Breathable and moisture control Hand linked seam over toes for extra comfort Ergonomically right/left design

| Fabric:                | Outer fabric: 40% polyester, 40% cotton, 17% polyamide, 3% elastane |
|------------------------|---------------------------------------------------------------------|
| Country of origin:     | Volksrepublik China                                                 |
| Customs tariff number: | 61159699                                                            |

| Measurements in cm | 35-38 | 39-41 | 42-44 | 45-47 |
|--------------------|-------|-------|-------|-------|
| Size UK            | 5,50  | 7,50  | 10,00 | 12,00 |

Available colours

black (blackC)

white (white)