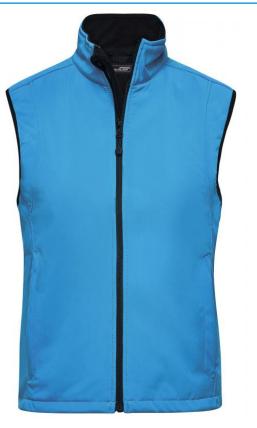

#### Functional vest made of softshell

Functional 3-layer-fabric with TPU membrane Wind-proof, breathable and water-proof (5,000 mm water column) Non-taped seams Inside made of micro fleece, mesh lining at the front 2 zipped side pockets Elastic drawstring with stoppers on waist Zip at front lining for embroideries JN136: Vertical breast pocket with zip JN138: Slightly waisted

Fabric:

Outer fabric (330 g/m<sup>2</sup>): 95% polyester, 5% elastane

Country of origin:

Volksrepublik China 62114390

Customs tariff number:

Care instructions:

Partner article:

Men's Softshell Vest Art-Nr.: JN136