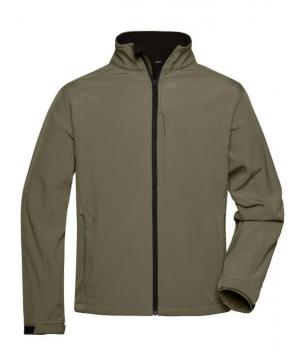

## Trendy softshell jacket

Functional 3-layer-fabric with TPU membrane

Wind-proof, breathable and water-proof (5,000 mm water column)

Non-taped seams

Inside made of micro fleece, mesh lining at the front 2 zipped side pockets, Zip in front lining for embroideries

JN135: 1 vertical breast pocket with zip

JN137: Slightly waisted

JN135K: Fashionable, reflective piping at the front, back and on the

sleeves

**Fabric:** Outer fabric (330 g/m²): 95%

polyester, 5% elastane