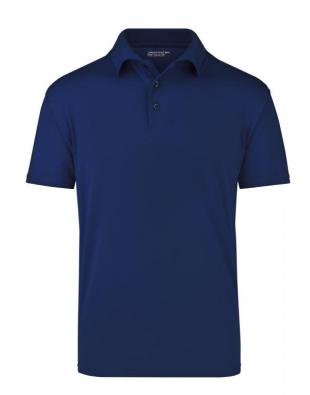

## Polo Shirt made of highly-functional CoolDry®

Double-knitted, structured jersey Inside made of polyester-five-channel fibre, outside made of cotton Comfortable to wear, breathable and quick-drying Neck tape, twin needle stitching on shoulders, neckline and armlines

**Fabric:** Outer fabric (180 g/m²): 55%

cotton, 45% polyester

Country of origin: Volksrepublik China

Customs tariff number: 61051000

Care instructions: