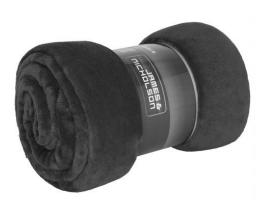

## Fluffy fleece blanket

Multi-functional for catering trade and leisure Decorative gift pack with sleeve Measurements: 130 x 180 cm

| Fabric:                | Outer fabric (285 g/m²): 100% polyester (recycled) |
|------------------------|----------------------------------------------------|
| Country of origin:     | Volksrepublik China                                |
| Customs tariff number: | 63014010                                           |

| Measurements in cm | one size  |
|--------------------|-----------|
| Length             | 180,00 cm |
| Length, rolled     | 32,00 cm  |
| Width              | 130,00 cm |
| Diameter, rolled   | 18,00 cm  |