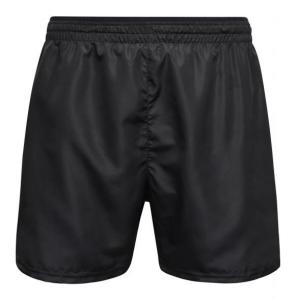

## Light shorts made of recycled polyester

Easy care polyester Wind-and water-repellent, quick-drying Insets in contrasting colour Inner slip made of jersey Elastic waistband with cord inside Small zipped key pocket

**Fabric:** Outer fabric: 56% polyester

(recycled), 44% polyester

Lining: 100% polyester (recycled)

Country of origin: Pakistan

Customs tariff number: 62046390

Care instructions:

Partner article:

Ladies' Sports Shorts Art-Nr.: JN525