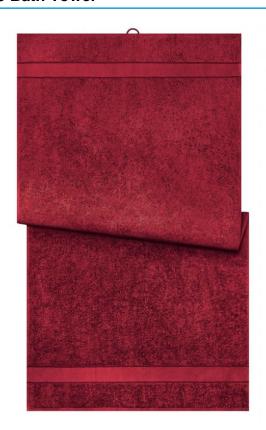

# **MB443 Bath Towel**

## Bath towel in fashionable design

Pleasantly soft cotton terry, combed ring-spun organic-cotton Optimum absorbency Selection of fashionable, bright colours 70 x 140 cm

Fabric: Outer fabric (420 g/m²): 100%