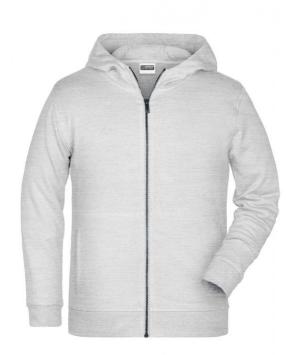

# Hooded sweat jacket with zip

High-quality French terry 85% combed ring-spun organic cotton Two-layer hood with drawcord Lateral dividing seams at the front, kangaroo pocket Cuffs with elastane

YKK-zip Tear off!®-label 8025: lightly waisted 8026K: without cord

**Fabric:** Outer fabric (300 g/m²): 85%

cotton, 15% polyester

Country of origin: Pakistan

Customs tariff number: 61102099

Care instructions: