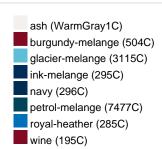

### Available colours

| Transact Colors            |       |       |       |       |       |       |  |  |  |  |
|----------------------------|-------|-------|-------|-------|-------|-------|--|--|--|--|
|                            | xs    | s     | М     | L     | XL    | XXL   |  |  |  |  |
| Weight in g                | 273 g | 287 g | 337 g | 383 g | 405 g | 441 g |  |  |  |  |
| VPE                        | 1/30  | 1/30  | 1/30  | 1/30  | 1/30  | 1/30  |  |  |  |  |
| (Pcs. per inner packaging  |       |       |       |       |       |       |  |  |  |  |
| / pcs. per outer packaging |       |       |       |       |       |       |  |  |  |  |

# Available colours

OEKO-Tex® CONFIDENCE IN TEXTILES STANDARD 100 15.0.70467 HOHENSTEIN HTTI Tested for harmful substances. www.oeko-tex.com/standard100