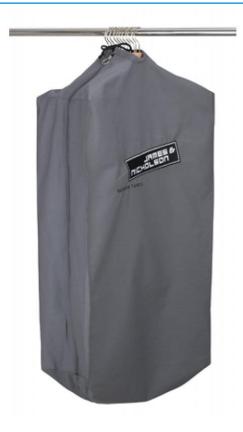

## Durable garment bag with high-quality embroidered James & Nicholson logo

Suitable for 8-12 clothes hangers Long zip fastener to close Additional cord made of cotton/polyester Measurements: 90 cm long, 50 cm wide, 30 cm deep

Available colours

dark-grey (7538C)

Stand: 23.05.2024 - 21:09:18