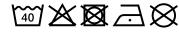

## Durable garment bag with high-quality embroidered James & Nicholson logo

Suitable for 8-12 clothes hangers Long zip fastener to close Additional cord made of cotton/polyester Measurements: 90 cm long, 50 cm wide, 30 cm deep

**Fabric:** Outer fabric: 65% polyester, 35%

cotton

Country of origin: Bangladesch

Customs tariff number: 63053900

## Care instructions:



## Available colours

|                            | one size |
|----------------------------|----------|
| Weight in g                | 494 g    |
| VPE                        | 1/30     |
| (Pcs. per inner packaging  |          |
| / pcs. per outer packaging |          |

Available colours

dark-grey (7538C)

Stand: 23.05.2024 - 21:09:18