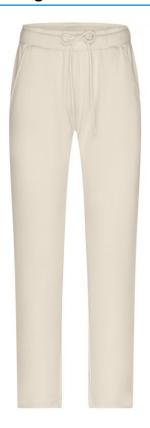

## Trendy sweatpants made of organic cotton

High-quality French Terry 85% combed, ring-spun organic cotton Attached, elastic waistband with cord 2 side pockets, 1 back pocket

**Fabric:** Outer fabric (300 g/m²): 85%

cotton, 15% polyester

Country of origin: Pakistan

Customs tariff number: 61046200

Care instructions:

Partner article:

Men's Lounge Pants Art-Nr.: 8036

Available colours

navy (296C)

vanilla (7499 C)

OEKO-Tex® CONFIDENCE IN TEXTILES STANDARD 100 15.0.70467 HOHENSTEIN HTTI Tested for harmful substances. www.oeko-tex.com/standard100