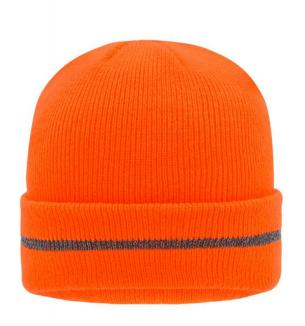

# **MB7141 Reflective Beanie**

Classic knitted beanie with a reflective stripe on the brim (without protective function/no PPE)

Twin-layer knitting

**Fabric:** Outer fabric: 100% polyacrylic

Country of origin: Volksrepublik China

### Available colours

bright-orange/silver (805M, 421EC)

bright-yellow/silver (809M, 421EC)