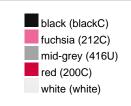

### Available colours

|                            | one size |
|----------------------------|----------|
| Weight in g                | 430 g    |
| VPE                        | 5/25     |
| (Pcs. per inner packaging  |          |
| / pcs. per outer packaging |          |

## Available colours

OEKO-TEX® Standard 100 Spa
OEKO-Tex® CONFIDENCE IN TEXTILES STANDARD 100 18.0.57944 HOHENSTEIN HTTI Tested for harmful substances. www.oeko-tex.com/standard100

Stand: 23.05.2024 - 16:46:05