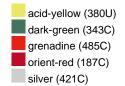

### Available colours

|                            | one size |
|----------------------------|----------|
| Weight in g                | 430 g    |
| VPE                        | 5/25     |
| (Pcs. per inner packaging  |          |
| / pcs. per outer packaging |          |

## Available colours

OEKO-TEX® Standard 100 Spa
OEKO-Tex® CONFIDENCE IN TEXTILES STANDARD 100 18.0.57944 HOHENSTEIN HTTI Tested for harmful substances. www.oeko-tex.com/standard100

Stand: 23.05.2024 - 16:46:05