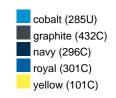

### Available colours

|                            | one size |
|----------------------------|----------|
| Weight in g                | 430 g    |
| VPE                        | 5/25     |
| (Pcs. per inner packaging  |          |
| / pcs. per outer packaging |          |

## Available colours

OEKO-TEX® Standard 100 Spa
OEKO-Tex® CONFIDENCE IN TEXTILES STANDARD 100 18.0.57944 HOHENSTEIN HTTI Tested for harmful substances. www.oeko-tex.com/standard100

Stand: 23.05.2024 - 16:46:05