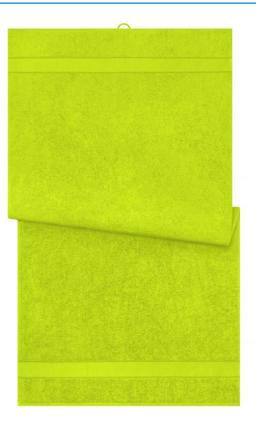

## Bath towel in fashionable design

Pleasantly soft cotton terry, combed ring-spun organic-cotton Optimum absorbency Selection of fashionable, bright colours 70 x 140 cm

Fabric:

Outer fabric (420 g/m<sup>2</sup>): 100% cotton

| Measurements in cm | one size  |
|--------------------|-----------|
| Length             | 140,00 cm |
| Width              | 70,00 cm  |
| Distance between   | 9,00 cm   |
| border and edge    |           |
| Distance between   | 3,80 cm   |
| border and edge    |           |