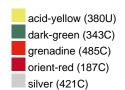

### Available colours

|                            | one size |
|----------------------------|----------|
| Weight in g                | 73 g     |
| VPE                        | 5/250    |
| (Pcs. per inner packaging  |          |
| / pcs. per outer packaging |          |

## Available colours

OEKO-TEX® Standard 100 Spa
OEKO-Tex® CONFIDENCE IN TEXTILES STANDARD 100 18.0.57944 HOHENSTEIN HTTI Tested for harmful substances. www.oeko-tex.com/standard100

Stand: 21.06.2024 - 01:31:55