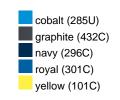

### Available colours

|                            | one size |
|----------------------------|----------|
| Weight in g                | 73 g     |
| VPE                        | 5/250    |
| (Pcs. per inner packaging  |          |
| / pcs. per outer packaging |          |

## Available colours

OEKO-TEX® Standard 100 Spa
OEKO-Tex® CONFIDENCE IN TEXTILES STANDARD 100 18.0.57944 HOHENSTEIN HTTI Tested for harmful substances. www.oeko-tex.com/standard100

Stand: 21.06.2024 - 01:31:55