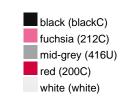

### Available colours

|                            | one size |
|----------------------------|----------|
| Weight in g                | 73 g     |
| VPE                        | 5/250    |
| (Pcs. per inner packaging  |          |
| / pcs. per outer packaging |          |

## Available colours

OEKO-TEX® Standard 100 Spa
OEKO-Tex® CONFIDENCE IN TEXTILES STANDARD 100 18.0.57944 HOHENSTEIN HTTI Tested for harmful substances. www.oeko-tex.com/standard100

Stand: 21.06.2024 - 01:31:55