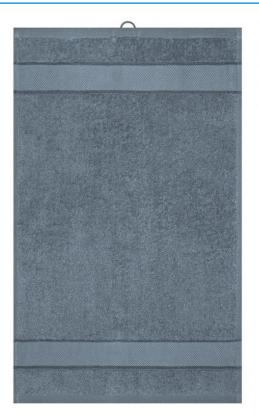

## Guest towel in fashionable design

Pleasantly soft cotton terry, combed ring-spun organic-cotton Optimum absorbency Selection of fashionable, bright colours 30 x 50 cm

Fabric:

Outer fabric (420 g/m<sup>2</sup>): 100% cotton

| Measurements in cm | one size |
|--------------------|----------|
| Length             | 50,00 cm |
| Width              | 30,00 cm |
| Distance between   | 5,00 cm  |
| border and edge    |          |
| Distance between   | 3,00 cm  |
| border and edge    |          |