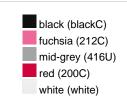

#### Available colours

|                            | one size |
|----------------------------|----------|
| Weight in g                | 73 g     |
| VPE                        | 5/250    |
| (Pcs. per inner packaging  |          |
| / pcs. per outer packaging |          |

## Available colours

OEKO-TEX® Standard 100 Spa
OEKO-Tex® CONFIDENCE IN TEXTILES STANDARD 100 18.0.57944 HOHENSTEIN HTTI Tested for harmful substances. www.oeko-tex.com/standard100

Stand: 20.06.2024 - 23:03:54