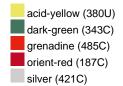

#### Available colours

|                            | one size |
|----------------------------|----------|
| Weight in g                | 73 g     |
| VPE                        | 5/250    |
| (Pcs. per inner packaging  |          |
| / pcs. per outer packaging |          |

## Available colours

OEKO-TEX® Standard 100 Spa
OEKO-Tex® CONFIDENCE IN TEXTILES STANDARD 100 18.0.57944 HOHENSTEIN HTTI Tested for harmful substances. www.oeko-tex.com/standard100

Stand: 20.06.2024 - 23:03:54