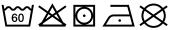

# **MB441 Guest Towel**





### Guest towel in fashionable design

Pleasantly soft cotton terry, combed ring-spun organic-cotton Optimum absorbency Selection of fashionable, bright colours 30 x 50 cm

Fabric: Outer fabric (420 g/m²): 100%

cotton

Türkiye Country of origin:

**Customs tariff number:** 63026000

# Care instructions:









#### Available colours

|                            | one size |
|----------------------------|----------|
| Weight in g                | 73 g     |
| VPE                        | 5/250    |
| (Pcs. per inner packaging  |          |
| / pcs. per outer packaging |          |

| Measurements in cm | one size |
|--------------------|----------|
| Length             | 50,00 cm |
| Width              | 30,00 cm |
| Distance between   | 5,00 cm  |
| border and edge    |          |
| Distance between   | 3,00 cm  |
| border and edge    |          |

## Available colours









OEKO-TEX® Standard 100 Spa
OEKO-Tex® CONFIDENCE IN TEXTILES STANDARD 100 18.0.57944 HOHENSTEIN HTTI Tested for harmful substances. www.oeko-tex.com/standard100

Stand: 20.06.2024 - 23:03:54