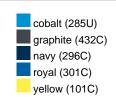

#### Available colours

|                            | one size |
|----------------------------|----------|
| Weight in g                | 73 g     |
| VPE                        | 5/250    |
| (Pcs. per inner packaging  |          |
| / pcs. per outer packaging |          |

## Available colours

OEKO-TEX® Standard 100 Spa
OEKO-Tex® CONFIDENCE IN TEXTILES STANDARD 100 18.0.57944 HOHENSTEIN HTTI Tested for harmful substances. www.oeko-tex.com/standard100

Stand: 20.06.2024 - 23:03:54