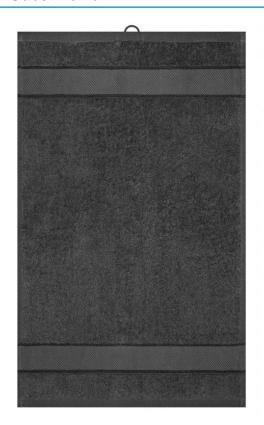

# **MB441 Guest Towel**

### Guest towel in fashionable design

Pleasantly soft cotton terry, combed ring-spun organic-cotton Optimum absorbency Selection of fashionable, bright colours 30 x 50 cm

Fabric: Outer fabric (420 g/m²): 100%

| Measurements in cm | one size |
|--------------------|----------|
| Length             | 50,00 cm |
| Width              | 30,00 cm |
| Distance between   | 5,00 cm  |
| border and edge    |          |
| Distance between   | 3,00 cm  |
| border and edge    |          |