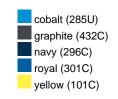

### Available colours

|                            | one size |
|----------------------------|----------|
| Weight in g                | 73 g     |
| VPE                        | 5/250    |
| (Pcs. per inner packaging  |          |
| / pcs. per outer packaging |          |

## Available colours

OEKO-TEX® Standard 100 Spa
OEKO-Tex® CONFIDENCE IN TEXTILES STANDARD 100 18.0.57944 HOHENSTEIN HTTI Tested for harmful substances. www.oeko-tex.com/standard100

Stand: 21.06.2024 - 05:45:18