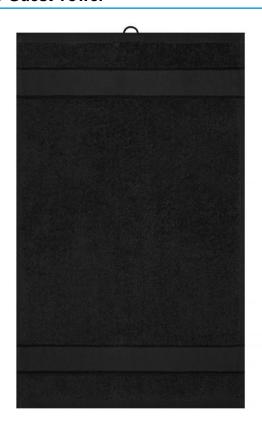

# **MB441 Guest Towel**

## Guest towel in fashionable design

Pleasantly soft cotton terry, combed ring-spun organic-cotton Optimum absorbency Selection of fashionable, bright colours 30 x 50 cm

Fabric: Outer fabric (420 g/m²): 100%