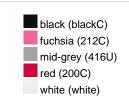

### Available colours

|                            | one size |
|----------------------------|----------|
| Weight in g                | 73 g     |
| VPE                        | 5/250    |
| (Pcs. per inner packaging  |          |
| / pcs. per outer packaging |          |

## Available colours

OEKO-TEX® Standard 100 Spa
OEKO-Tex® CONFIDENCE IN TEXTILES STANDARD 100 18.0.57944 HOHENSTEIN HTTI Tested for harmful substances. www.oeko-tex.com/standard100

Stand: 21.06.2024 - 05:45:18