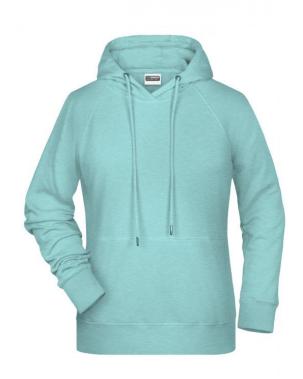

# Hooded sweatshirt with raglan sleeves

High-quality sweat fabric with roughened inside 85% combed ring-spun organic cotton Two-layer hood with drawcord Lateral dividing seams at the front, kangaroo pocket Cuffs with elastane Tear off!®-label 8023: lightly waisted

**Fabric:** Outer fabric (300 g/m²): 85%

cotton, 15% polyester

Country of origin: Pakistan

Customs tariff number: 61102099

Care instructions:

Partner article:

Ņ

Men's Hoody Art-Nr.: 8024