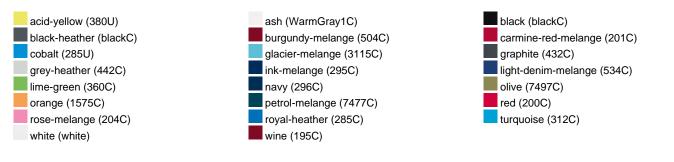

| 1/30  | 1/30  | 1/30  | 1/30  | 1/30  | 1/30  | 1/30  |  |
| (Pcs. per inner packaging  |       |       |       |       |       |       |       |  |
| / pcs. per outer packaging |       |       |       |       |       |       |       |  |

| Measurements in cm   | XS       | S        | М        | L        | XL       | XXL      | 3XL      |
|----------------------|----------|----------|----------|----------|----------|----------|----------|
| 1/2 chest            | 48,00 cm | 51,00 cm | 54,00 cm | 57,00 cm | 60,00 cm | 63,00 cm | 66,00 cm |
| length from shoulder | 62,00 cm | 64,00 cm | 66,00 cm | 68,00 cm | 70,00 cm | 71,00 cm | 72,00 cm |
| sleeve length        | 71,50 cm | 71,50 cm | 72,00 cm | 72,50 cm | 73,00 cm | 73,50 cm | 75,00 cm |

### Available colours



### Features



#### Contains 85% Organically Grown Cotton Certified OCS by CU853836

# OCS Standard blended 85%

**OEKO-TEX® Standard 100** 

substances. www.oeko-tex.com/standard100

When manufacturing garments of myrtle beach and JAMES & NICHOLSON, the Organic Content Standard is a standard for verifying and tracking the exact content of organically grown materials in a final product. Among other things, the superordinate 'Content Claim Standard' defines with OCS the traceability of merchandise as well as the transparency within the production chain.

OEKO-Tex® CONFIDENCE IN TEXTILES STANDARD 100 15.0.70467 HOHENSTEIN HTTI Tested for harmful



## Tear off!® Label

Our Tear off!® Label enables us to easily changethe neck label of T-shirts. We use a special transfer-technique for relab