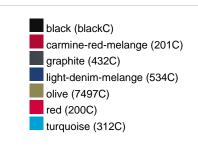

## Available colours

|                            | xs    | s     | М     | L     | XL    | XXL   | 3XL   |
|----------------------------|-------|-------|-------|-------|-------|-------|-------|
| Weight in g                | 474 g | 514 g | 552 g | 592 g | 632 g | 672 g | 712 g |
| VPE                        | 1/30  | 1/30  | 1/30  | 1/30  | 1/30  | 1/30  | 1/30  |
| (Pcs. per inner packaging  |       |       |       |       |       |       |       |
| / pcs. per outer packaging |       |       |       |       |       |       |       |

# Available colours

OEKO-Tex® CONFIDENCE IN TEXTILES STANDARD 100 15.0.70467 HOHENSTEIN HTTI Tested for harmful substances. www.oeko-tex.com/standard100