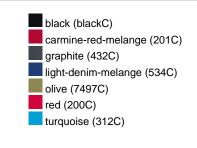

## Available colours

|                            | xs    | s     | М     | L     | XL    | XXL   | 3XL   |
|----------------------------|-------|-------|-------|-------|-------|-------|-------|
| Weight in g                | 474 g | 514 g | 552 g | 592 g | 632 g | 672 g | 712 g |
| VPE                        | 1/30  | 1/30  | 1/30  | 1/30  | 1/30  | 1/30  | 1/30  |
| (Pcs. per inner packaging  |       |       |       |       |       |       |       |
| / pcs. per outer packaging |       |       |       |       |       |       |       |

# Available colours