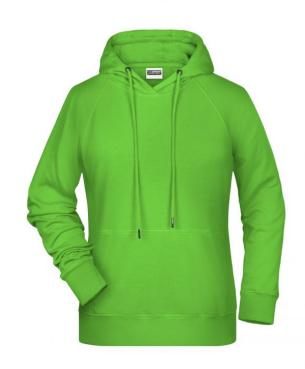

# Hooded sweatshirt with raglan sleeves

High-quality sweat fabric with roughened inside 85% combed ring-spun organic cotton Two-layer hood with drawcord Lateral dividing seams at the front, kangaroo pocket Cuffs with elastane Tear off!®-label 8023: lightly waisted