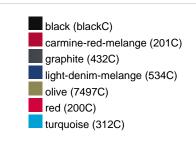

### Available colours

|                            | xs    | s     | М     | L     | XL    | XXL   | 3XL   |
|----------------------------|-------|-------|-------|-------|-------|-------|-------|
| Weight in g                | 474 g | 514 g | 552 g | 592 g | 632 g | 672 g | 712 g |
| VPE                        | 1/30  | 1/30  | 1/30  | 1/30  | 1/30  | 1/30  | 1/30  |
| (Pcs. per inner packaging  |       |       |       |       |       |       |       |
| / pcs. per outer packaging |       |       |       |       |       |       |       |

# Available colours