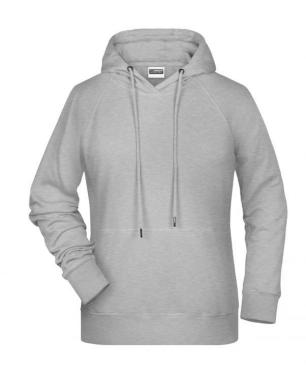

# Hooded sweatshirt with raglan sleeves

High-quality sweat fabric with roughened inside 85% combed ring-spun organic cotton Two-layer hood with drawcord Lateral dividing seams at the front, kangaroo pocket Cuffs with elastane Tear off!®-label 8023: lightly waisted

**Fabric:** Outer fabric (300 g/m²): 85%

cotton, 15% polyester

Country of origin: Pakistan

Customs tariff number: 61102099

Care instructions:

Partner article:

Ņ

Men's Hoody Art-Nr.: 8024