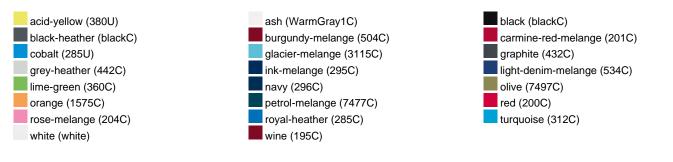

E                        | 1/30  | 1/30  | 1/30  | 1/30  | 1/30  | 1/30  | 1/30  |  |
| (Pcs. per inner packaging  |       |       |       |       |       |       |       |  |
| / pcs. per outer packaging |       |       |       |       |       |       |       |  |

| Measurements in cm   | XS       | S        | М        | L        | XL       | XXL      | 3XL      |
|----------------------|----------|----------|----------|----------|----------|----------|----------|
| 1/2 chest            | 48,00 cm | 51,00 cm | 54,00 cm | 57,00 cm | 60,00 cm | 63,00 cm | 66,00 cm |
| length from shoulder | 62,00 cm | 64,00 cm | 66,00 cm | 68,00 cm | 70,00 cm | 71,00 cm | 72,00 cm |
| sleeve length        | 71,50 cm | 71,50 cm | 72,00 cm | 72,50 cm | 73,00 cm | 73,50 cm | 75,00 cm |

## Available colours



### Features



#### Contains 85% Organically Grown Cotton Certified OCS by CU853836

# OCS Standard blended 85%

**OEKO-TEX® Standard 100** 

substances. www.oeko-tex.com/standard100

When manufacturing garments of myrtle beach and JAMES & NICHOLSON, the Organic Content Standard is a standard for verifying and tracking the exact content of organically grown materials in a final product. Among other things, the superordinate 'Content Claim Standard' defines with OCS the traceability of merchandise as well as the transparency within the production chain.

OEKO-Tex® CONFIDENCE IN TEXTILES STANDARD 100 15.0.70467 HOHENSTEIN HTTI Tested for harmful



## Tear off!® Label

Our Tear off!® Label enables us to easily changethe neck label of T-shirts. We use a special transfer-technique for relab