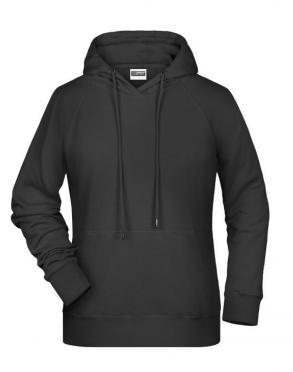

## Hooded sweatshirt with raglan sleeves

High-quality sweat fabric with roughened inside 85% combed ring-spun organic cotton Two-layer hood with drawcord Lateral dividing seams at the front, kangaroo pocket Cuffs with elastane Tear off!®-label 8023: lightly waisted