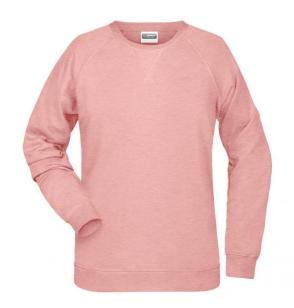

# Classic sweatshirt with raglan sleeves

High-quality French terry, 85% combed ring-spun organic cotton Classic round neck, necktape

Collar and cuffs with elastane

Collar patch Tear off!-label 8021: lightly waisted

**Fabric:** Outer fabric (300 g/m²): 85%

cotton, 15% polyester

Country of origin: Pakistan

Customs tariff number: 61102099

Care instructions:

Partner article:

Ņ

Men's Sweat Art-Nr.: 8022