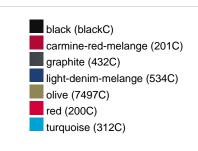

## Available colours

|                            | xs    | s     | М     | L     | XL    | XXL   | 3XL   |
|----------------------------|-------|-------|-------|-------|-------|-------|-------|
| Weight in g                | 327 g | 337 g | 366 g | 388 g | 415 g | 432 g | 450 g |
| VPE                        | 1/30  | 1/30  | 1/30  | 1/30  | 1/30  | 1/30  | 1/30  |
| (Pcs. per inner packaging  |       |       |       |       |       |       |       |
| / pcs. per outer packaging |       |       |       |       |       |       |       |

# Available colours

OEKO-Tex® CONFIDENCE IN TEXTILES STANDARD 100 15.0.70467 HOHENSTEIN HTTI Tested for harmful substances. www.oeko-tex.com/standard100