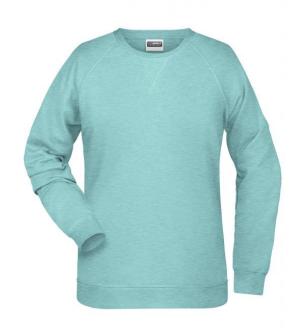

# Classic sweatshirt with raglan sleeves

High-quality French terry, 85% combed ring-spun organic cotton Classic round neck, necktape

Collar and cuffs with elastane

Collar patch Tear off!-label 8021: lightly waisted