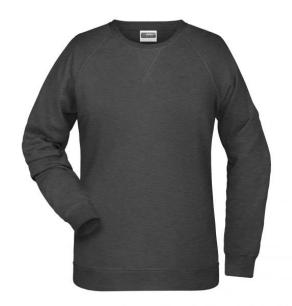

# Classic sweatshirt with raglan sleeves

High-quality French terry, 85% combed ring-spun organic cotton Classic round neck, necktape

Collar and cuffs with elastane

Collar patch Tear off!-label 8021: lightly waisted