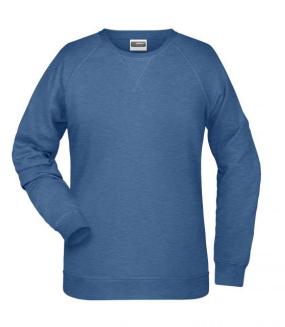

# Classic sweatshirt with raglan sleeves

High-quality French terry, 85% combed ring-spun organic cotton Classic round neck, necktape Collar and cuffs with elastane Collar patch Tear off!-label 8021: lightly waisted

#### Features