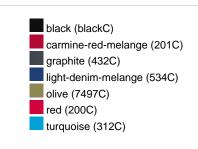

## Available colours

|                            | xs    | s     | М     | L     | XL    | XXL   | 3XL   |
|----------------------------|-------|-------|-------|-------|-------|-------|-------|
| Weight in g                | 327 g | 337 g | 366 g | 388 g | 415 g | 432 g | 450 g |
| VPE                        | 1/30  | 1/30  | 1/30  | 1/30  | 1/30  | 1/30  | 1/30  |
| (Pcs. per inner packaging  |       |       |       |       |       |       |       |
| / pcs. per outer packaging |       |       |       |       |       |       |       |

# Available colours

OEKO-Tex® CONFIDENCE IN TEXTILES STANDARD 100 15.0.70467 HOHENSTEIN HTTI Tested for harmful substances. www.oeko-tex.com/standard100