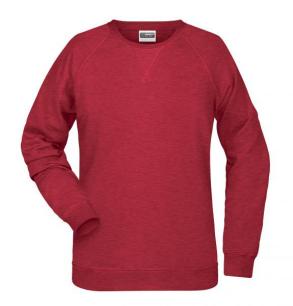

# Classic sweatshirt with raglan sleeves

High-quality French terry, 85% combed ring-spun organic cotton Classic round neck, necktape

Collar and cuffs with elastane

Collar patch Tear off!-label 8021: lightly waisted

**Fabric:** Outer fabric (300 g/m²): 85%

cotton, 15% polyester

Country of origin: Pakistan

Customs tariff number: 61102099

Care instructions:

Partner article:

Men's Sweat Art-Nr.: 8022