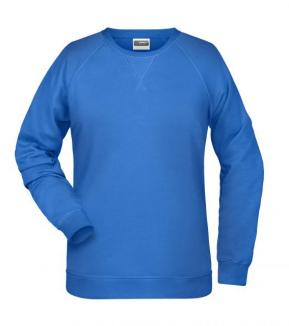

# Classic sweatshirt with raglan sleeves

High-quality French terry, 85% combed ring-spun organic cotton Classic round neck, necktape Collar and cuffs with elastane Collar patch Tear off!-label 8021: lightly waisted

#### Features