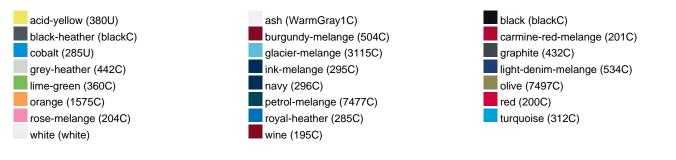

| 1/30  | 1/30  | 1/30  | 1/30  | 1/30  | 1/30  | 1/30  |  |  |
| (Pcs. per inner packaging  |       |       |       |       |       |       |       |  |  |
| / pcs. per outer packaging |       |       |       |       |       |       |       |  |  |

| Measurements in cm   | XS       | S        | м        | L        | XL       | XXL      | 3XL      |
|----------------------|----------|----------|----------|----------|----------|----------|----------|
| 1/2 chest            | 48,00 cm | 51,00 cm | 54,00 cm | 57,00 cm | 60,00 cm | 63,00 cm | 66,00 cm |
| length from shoulder | 62,00 cm | 64,00 cm | 66,00 cm | 68,00 cm | 70,00 cm | 71,00 cm | 72,00 cm |
| sleeve length        | 71,00 cm | 71,50 cm | 72,00 cm | 72,50 cm | 73,00 cm | 73,50 cm | 74,00 cm |

### Available colours



### Features



#### Contains 85% Organically Grown Cotton Certified OCS by CU853836

# OCS Standard blended 85%

**OEKO-TEX® Standard 100** 

substances. www.oeko-tex.com/standard100

When manufacturing garments of myrtle beach and JAMES & NICHOLSON, the Organic Content Standard is a standard for verifying and tracking the exact content of organically grown materials in a final product. Among other things, the superordinate 'Content Claim Standard' defines with OCS the traceability of merchandise as well as the transparency within the production chain.

OEKO-Tex® CONFIDENCE IN TEXTILES STANDARD 100 15.0.70467 HOHENSTEIN HTTI Tested for harmful



## Tear off!® Label

Our Tear off!® Label enables us to easily changethe neck label of T-shirts. We use a special transfer-technique for relab