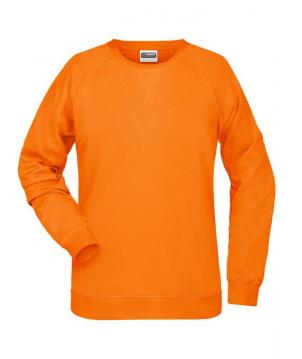

## Classic sweatshirt with raglan sleeves

High-quality French terry, 85% combed ring-spun organic cotton Classic round neck, necktape Collar and cuffs with elastane Collar patch Tear off!-label 8021: lightly waisted