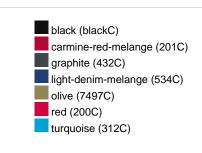

## Available colours

|                            | xs    | S     | М     | L     | XL    | XXL   | 3XL   |
|----------------------------|-------|-------|-------|-------|-------|-------|-------|
| Weight in g                | 327 g | 337 g | 366 g | 388 g | 415 g | 432 g | 450 g |
| VPE                        | 1/30  | 1/30  | 1/30  | 1/30  | 1/30  | 1/30  | 1/30  |
| (Pcs. per inner packaging  |       |       |       |       |       |       |       |
| / pcs. per outer packaging |       |       |       |       |       |       |       |

# Available colours