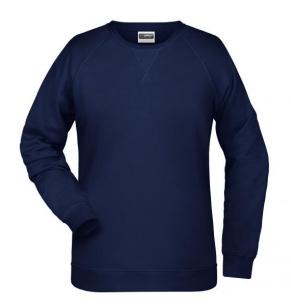

# Classic sweatshirt with raglan sleeves

High-quality French terry, 85% combed ring-spun organic cotton Classic round neck, necktape

Collar and cuffs with elastane

Collar patch Tear off!-label 8021: lightly waisted