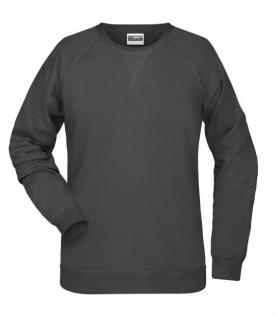

## Classic sweatshirt with raglan sleeves

High-quality French terry, 85% combed ring-spun organic cotton Classic round neck, necktape Collar and cuffs with elastane Collar patch Tear off!-label 8021: lightly waisted

### Features