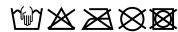

# MB7118 Casual Long Beanie





# Casual extra-long beanie

Twin layer knitting Modern cut Two-coloured

**Fabric:** Outer fabric: 100% polyacrylic

Country of origin: Volksrepublik China

Customs tariff number: 65050090

#### Care instructions:



### Available colours

|                            | one size |
|----------------------------|----------|
| Weight in g                | 39 g     |
| VPE                        | 10/100   |
| (Pcs. per inner packaging  |          |
| / pcs. per outer packaging |          |

| Measurements in cm | one size |
|--------------------|----------|
| 1/2 width          | 24,00 cm |
| height             | 28,00 cm |

# Available colours



indian-red/black (201C, blackC)

silver/black (421C, blackC)

#### Features



### **OEKO-TEX® Stoff**

The fabric of this article has been tested for harmful substances and certified acc. to STANDARD 100 by OEKO-TEX®