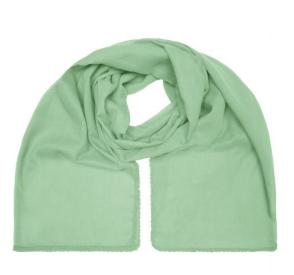

## Fashionable scarf with decorative border along the edge

Effective look Soft and pleasant to wear Measurements: 170 x 70 cm

Fabric:

Outer fabric (50 g/m<sup>2</sup>): 100% cotton

Country of origin:

Customs tariff number:

| Measurements in cm | one size  |
|--------------------|-----------|
| Length             | 170,00 cm |
| Width              | 70,00 cm  |

Available colours

grey (7537C) soft-pink (2036U)

Stand: 28.05.2024 - 13:37:06