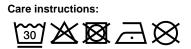

| Measurements in cm | one size  |
|--------------------|-----------|
| Length             | 170,00 cm |
| Width              | 70,00 cm  |

Available colours

black (blackC) red (200C) white (white)

grey (7537C) soft-pink (2036U)