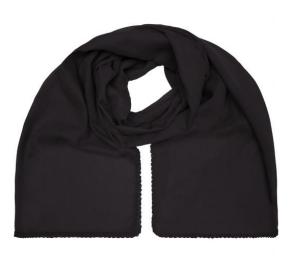

## Fashionable scarf with decorative border along the edge

Effective look Soft and pleasant to wear Measurements: 170 x 70 cm

Fabric:

Outer fabric (50 g/m<sup>2</sup>): 100% cotton

Country of origin:

Customs tariff number: