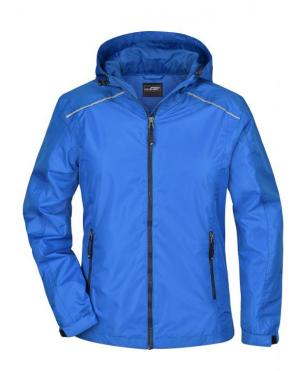

### Casual, functional outdoor jacket

Wind- and waterproof fabric (3,000 mm water column) with TPU coating Breathable and permeable to water vapour (1,500 g/m²/24h)

Taped seams

Zips in contrasting colour

Under-panel front zip with chin protection

Adjustable hood with elastic cord

2 zipped side pockets, inner pocket

Fashionable reflective details on hood, at the front and back

Zip for decoration at the back

JN1117: waisted form

**Fabric:** Outer fabric: 100% polyester

Lining: 100% polyester

Country of origin: Bangladesch

Customs tariff number: 62024010

Care instructions: