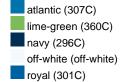

## Available colours

|                            | one size |
|----------------------------|----------|
| Weight in g                | 3 g      |
| VPE                        | 120/240  |
| (Pcs. per inner packaging  |          |
| / pcs. per outer packaging |          |

# Available colours