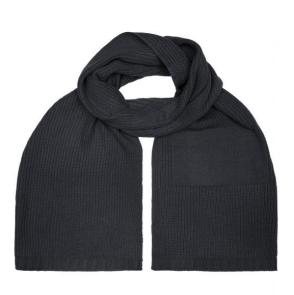

## Knitted scarf in rib-design

Area in purl knitting at one end of the scarf, 20 x 12 cm offers space for decoration  $180 \times 30 \text{ cm}$ 

 Fabric:
 Outer fabric: 100% polyacrylic

 Country of origin:
 Volksrepublik China

| Measurements in cm | one size  |
|--------------------|-----------|
| Length             | 180,00 cm |
| Width              | 30,00 cm  |

Available colours

black (blackC)

royal (301C)

Features

OEKO-TEX® Stoff