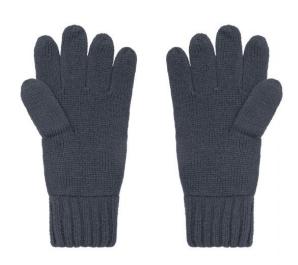

## Elegant knitted gloves made of melange yarns

Stocking stitch with twin-layer cuffs Cuffs with trendy rib pattern Available as a set with scarf and hat

**Fabric:** Outer fabric: 80% polyacrylic, 20%

polyamide

| Measurements in cm | S/M      | L/XL     |
|--------------------|----------|----------|
| total length       | 25,00 cm | 27,00 cm |
| 1/2 width of hand  | 9,50 cm  | 10,50 cm |
| without thumb      |          |          |