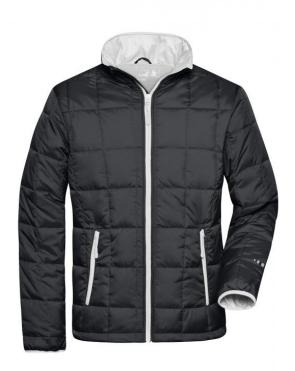

## Padded jacket with warming Thinsulate™ 3M-padding

Light rip-stop fabric
Wind-repellent
Warming ThinsulateTM insulation padding
A fairly thin fabric with optimum thermal insulation
Under-panel front zip with chin protection
Contrasting zips, inner lining and sleevebands
Large JN-logo on the inside of the back
Fashionable reflective print on sleeves
Elastic cord with stopper on hem
Zip for decoration at the back