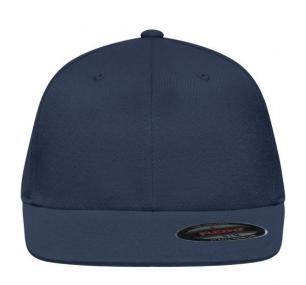

## 6 panel cap without fastener

Flat peak 6 embroidered ventilation holes 8 stitching lines on the peak Laminated front panels

Perfect fit due to an elasthane inset and Flexfit® ribbon

Fully closed back panel

## Flexfit

Flexfit® Cap: perfect and smooth fit and stability due to an elasthane inset and the patented Flexfit®-band. The back panel is always fully closed.

#### 6 Panel

Division of cap into 6 segments. Advantage: One of the most popular cap shapes in Europe

Stand: 21.06.2024 - 05:08:42