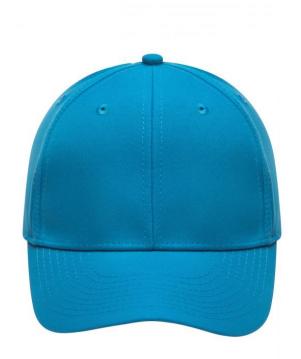

### Functional cap with smooth microfibre surface

Wind-and water-repellent 6 embroidered ventilation holes 8 decorative stitching lines on the peak Laminated front panels Padded satin sweat band Hook and loop fastener