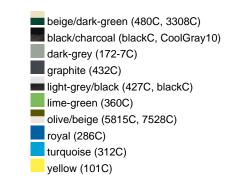

roidered ventilation holes

8 decorative stitching lines on the peak

Low-profile

Padded satin sweatband

Matching children's cap ref. MB7010

Colour black also available in headsize 60 cm

Also available with sandwich, see ref. MB6112

Metal buckle in mat silver with press stud and embroidered eyelet

Heavy brushed cotton

**Fabric:** Outer fabric (350 g/m²): 100%

cotton

Country of origin: Volksrepublik China

Customs tariff number: 65050030

Care instructions:



#### Partner article:



## Available colours

|                            | one size |
|----------------------------|----------|
| Weight in g                | 84 g     |
| VPE                        | 24/144   |
| (Pcs. per inner packaging  |          |
| / pcs. per outer packaging |          |

### Available colours









## **OEKO-TEX® Stoff**

The fabric of this article has been tested for harmful substances and certified acc. to STANDARD 100 by OEKO-



## 6 Panel

Division of cap into 6 segments. Advantage: One of the most popular cap shapes in Europe

Stand: 20.06.2024 - 23:23:19