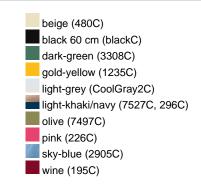

mbroidered ventilation holes

8 decorative stitching lines on the peak

Low-profile

Padded satin sweatband

Matching children's cap ref. MB7010

Colour black also available in headsize 60 cm

Also available with sandwich, see ref. MB6112

Metal buckle in mat silver with press stud and embroidered eyelet

Heavy brushed cotton

**Fabric:** Outer fabric (350 g/m²): 100%

cotton

Country of origin: Volksrepublik China

Customs tariff number: 65050030

Care instructions:



#### Partner article:



## Available colours

|                            | one size |
|----------------------------|----------|
| Weight in g                | 84 g     |
| VPE                        | 24/144   |
| (Pcs. per inner packaging  |          |
| / pcs. per outer packaging |          |

### Available colours









## **OEKO-TEX® Stoff**

The fabric of this article has been tested for harmful substances and certified acc. to STANDARD 100 by OEKO-



## 6 Panel

Division of cap into 6 segments. Advantage: One of the most popular cap shapes in Europe

Stand: 20.06.2024 - 23:23:19