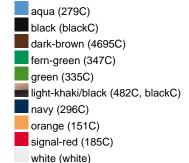

embroidered ventilation holes

8 decorative stitching lines on the peak

Low-profile

Padded satin sweatband

Matching children's cap ref. MB7010

Colour black also available in headsize 60 cm

Also available with sandwich, see ref. MB6112

Metal buckle in mat silver with press stud and embroidered eyelet

Heavy brushed cotton

**Fabric:** Outer fabric (350 g/m²): 100%

cotton

Country of origin: Volksrepublik China

Customs tariff number: 65050030

Care instructions:



#### Partner article:



## Available colours

|                            | one size |
|----------------------------|----------|
| Weight in g                | 84 g     |
| VPE                        | 24/144   |
| (Pcs. per inner packaging  |          |
| / pcs. per outer packaging |          |

### Available colours









## **OEKO-TEX® Stoff**

The fabric of this article has been tested for harmful substances and certified acc. to STANDARD 100 by OEKO-



## 6 Panel

Division of cap into 6 segments. Advantage: One of the most popular cap shapes in Europe

Stand: 20.06.2024 - 23:23:19