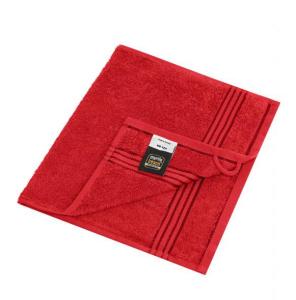

## Guest towel in a lot of colours

Soft cotton terry quality Size: 30 x 50 cm

Fabric:

Outer fabric (420 g/m<sup>2</sup>): 100% cotton

Country of origin:

Türkiye

Customs tariff number:

63026000

| Measurements in cm | one size |
|--------------------|----------|
| Length             | 50,00 cm |
| Width              | 30,00 cm |
| Distance between   | 3,50 cm  |
| border and edge    |          |
| Distance between   | 2,50 cm  |
| border and edge    |          |